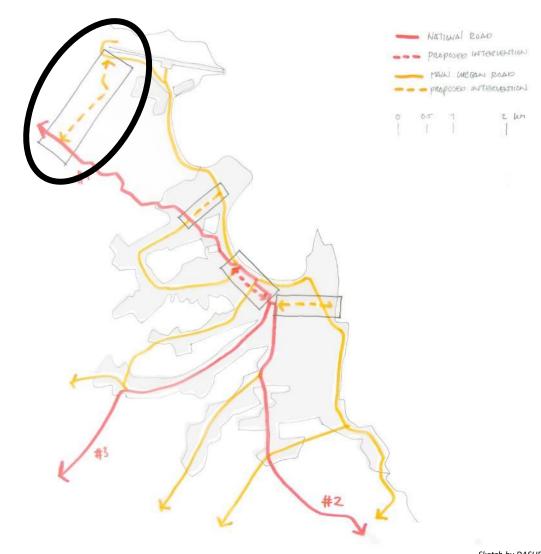

#### Coastal Protection measures proposed

Lagarto Bay

Sketch by DASUDA, part of Assignment-Team (CDR/IHE/Rebel), 2018

Sketch by DASUDA, part of Assignment-Team (CDR/IHE/Rebel), 2018

Sketch by DASUDA, part of Assignment-Team (CDR/IHE/Rebel), 2018

Sketch by DASUDA, part of Assignment-Team (CDR/IHE/Rebel), 2018