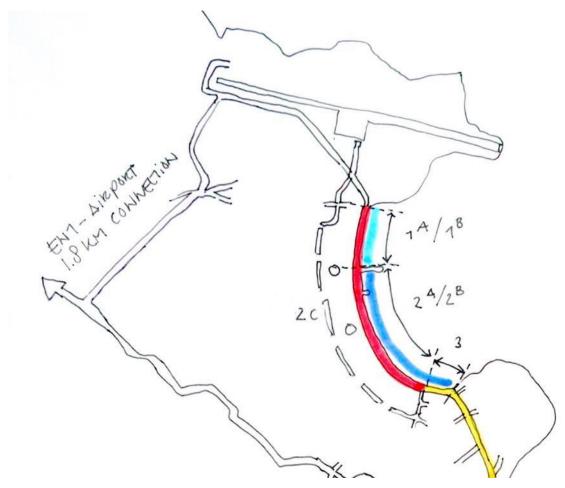

#### Coastal Protection measures proposed

Lagarto Bay

Sketch by DASUDA, part of Assignment-Team (CDR/IHE/Rebel), 2018

Sketch by DASUDA, part of Assignment-Team (CDR/IHE/Rebel), 2018

Sketch by DASUDA, part of Assignment-Team (CDR/IHE/Rebel), 2018

Sketch by DASUDA, part of Assignment-Team (CDR/IHE/Rebel), 2018