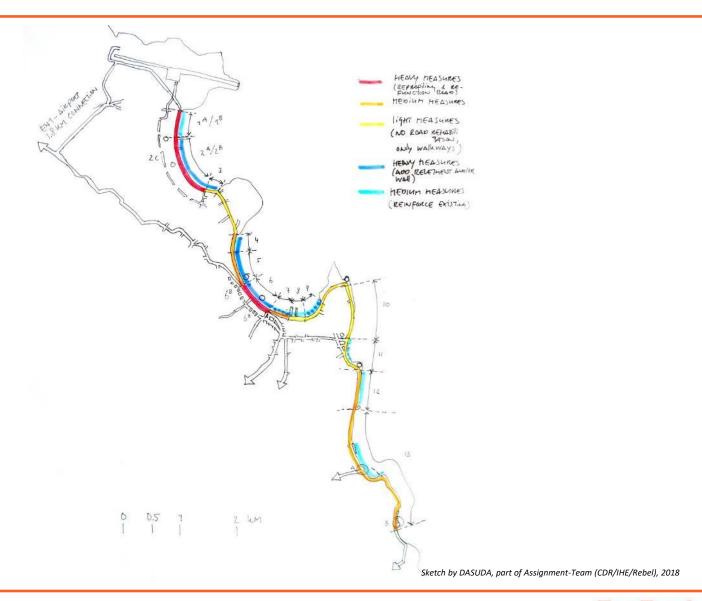

#### Coastal Protection measures proposed

Lagarto Bay

Sketch by DASUDA, part of Assignment-Team (CDR/IHE/Rebel), 2018

Sketch by DASUDA, part of Assignment-Team (CDR/IHE/Rebel), 2018

Sketch by DASUDA, part of Assignment-Team (CDR/IHE/Rebel), 2018

Sketch by DASUDA, part of Assignment-Team (CDR/IHE/Rebel), 2018