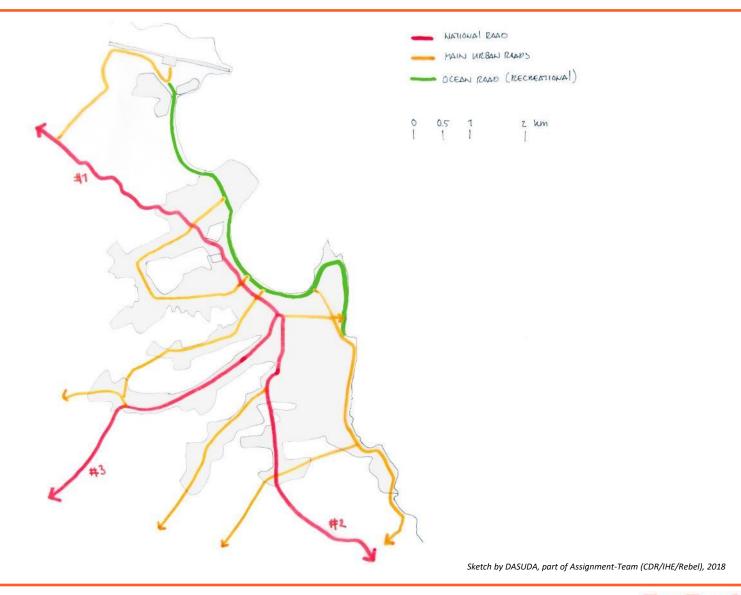

#### Coastal Protection measures proposed

Lagarto Bay

Sketch by DASUDA, part of Assignment-Team (CDR/IHE/Rebel), 2018

Sketch by DASUDA, part of Assignment-Team (CDR/IHE/Rebel), 2018

Sketch by DASUDA, part of Assignment-Team (CDR/IHE/Rebel), 2018

Sketch by DASUDA, part of Assignment-Team (CDR/IHE/Rebel), 2018