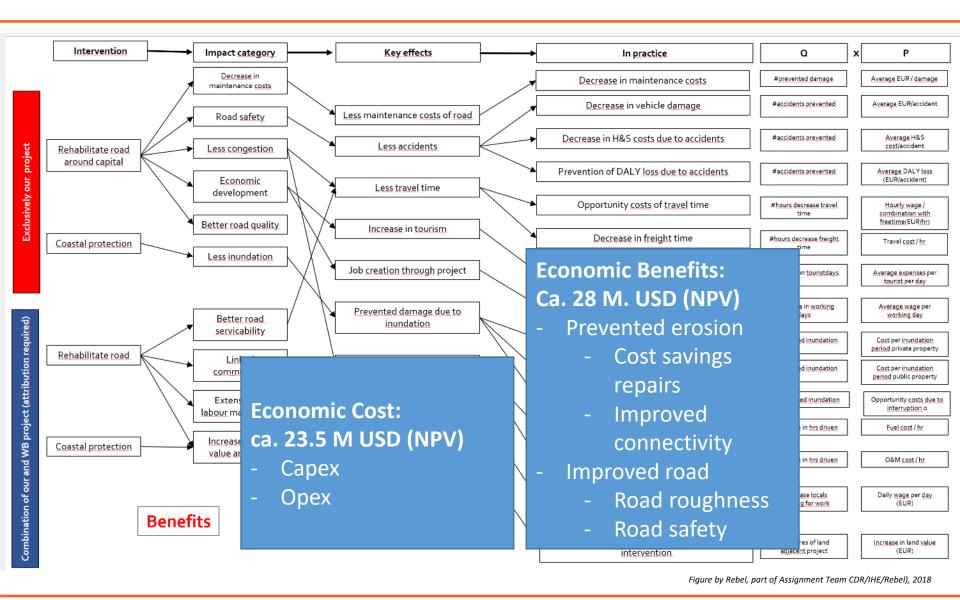

#### Costs and Benefits

#### Financial structure

- Combination with an ongoing World Bank project (rehabilitation of national road): 60 Million USD
- Non-revenue project
- Financing/ funding from three sources:
  - Dutch bilateral Grant
  - World Bank Grant
  - European Investment Bank Loan