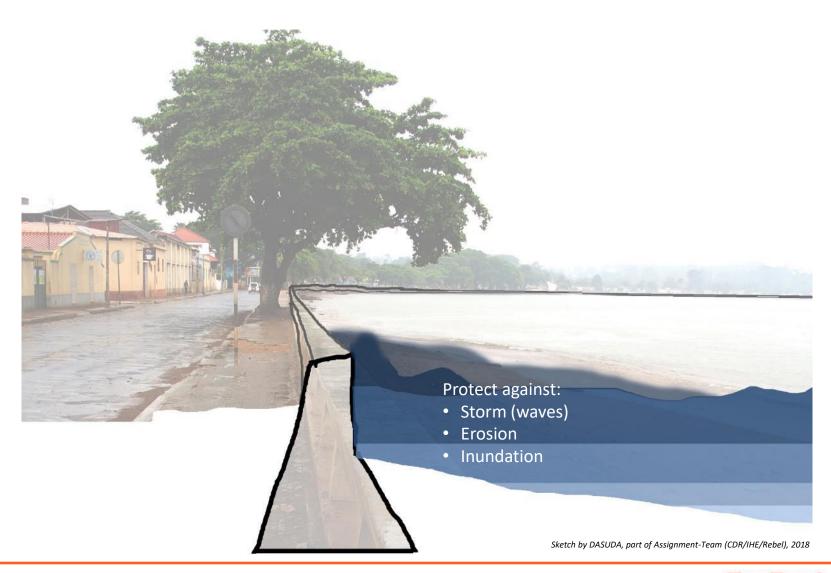

#### Coastal Protection measures proposed

Lagarto Bay

Sketch by DASUDA, part of Assignment-Team (CDR/IHE/Rebel), 2018

Sketch by DASUDA, part of Assignment-Team (CDR/IHE/Rebel), 2018

Sketch by DASUDA, part of Assignment-Team (CDR/IHE/Rebel), 2018

Sketch by DASUDA, part of Assignment-Team (CDR/IHE/Rebel), 2018